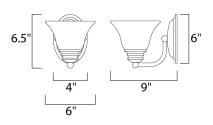

## MEASUREMENTS

LAMPING

DIMENSION MAX OAH HANGING WEIGHT : 1.5 lb

INPUT VOLTAGE BULB **BULB INCLUDED** DIMMABLE

: 6" W x 6.5" H x 9" Ext : 4.13" W x 6.13" H

:120V : 1 x 60W Incandescent E26 Medium , 60W Total : (Not Included) :Yes