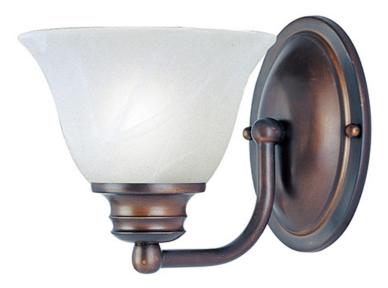

## **PRODUCT DESCRIPTION**

Maxim Lighting's commitment to both the residential lighting and the home building industries will assure you a product line focused on your basic lighting needs. With the Malaga collection you will find quality lighting that is well designed, well priced and readily available.

## **FINISHES OPTION**

GLASS Marble MR

MATERIAL Glass, Steel

RATINGS cETLus Damp Location

ADDITIONAL INSTALL UP/DOWN: Up/Down OPERATING TEMPERATURE: -20°C (-4°F), 40°C (104°F)

Always consult a qualified electrician before installing any lighting product.